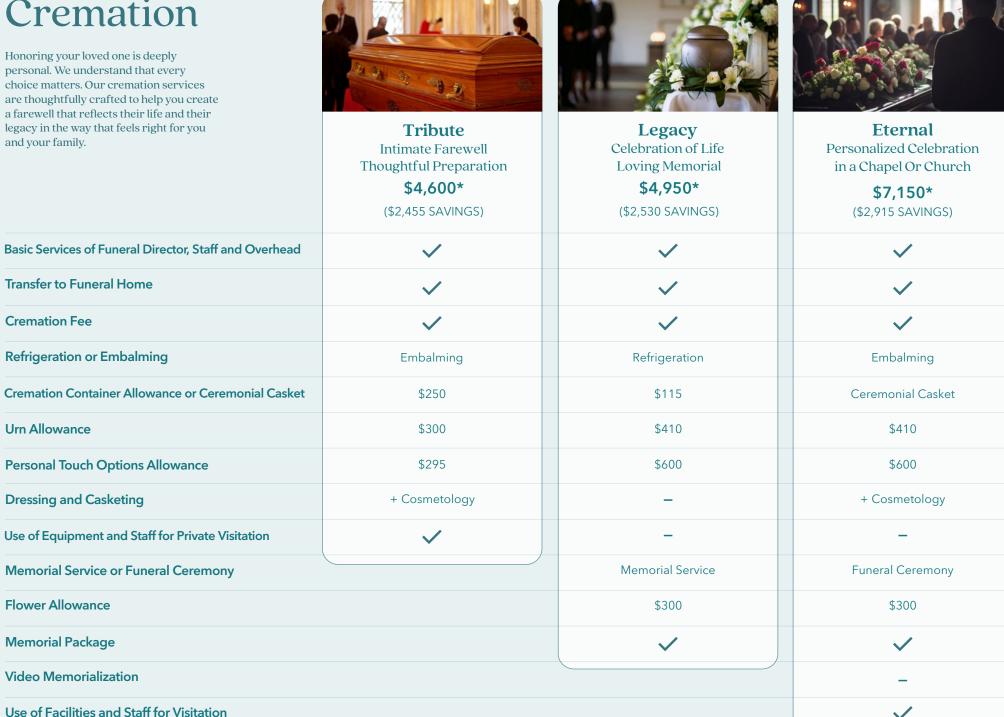

## Cremation

Honoring your loved one is deeply personal. We understand that every choice matters. Our cremation services are thoughtfully crafted to help you create a farewell that reflects their life and their legacy in the way that feels right for you and your family.